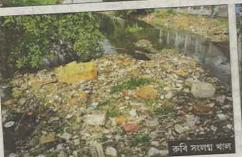

# पिक्रिप्तं पूरि **ढे**। लि नाला, उ

দক্ষিণে খালের হাল এমনই

### অতসী ধর

কয়েকটি খালের সংস্কার করা হলেও, টালি নালা এবং আদি গঙ্গার অবস্থা বেশ খারাপ। ফলে বর্ষার আগে দক্ষিণ কলকাতার একাধিক এলাকায় সিদূরে মেঘ। ফের বর্ষায় জলযন্ত্রণায় কষ্ট

ইস্টার্ন মেট্রোপলিটন বাইপাস সংলগ্ন অভিবিক্তার ইন্টারসেপ্টিং খালের সংস্কারের কাজ কিছু দিন আগেই শেষ হয়েছে। এর ফলে বর্ষায় বাইপাস সংলগ্ন এলাকায় জল জমবে না বলে আশাবাদী এলাকার বাসিন্দারা। প্রায় দু দশক সংস্কারের আলো না-দেখা খালটির অভিষিক্তা থেকে কালিকাপুরের ঢালাই বি দিকের অংশের দু'কিলোমিটার পর্যন্ত সংস্থার হয়েছে। একসময়ে জলের গতি প্রায় ত্তব্ধ হয়ে গিয়েছিল পাঁকে। ড্রেজার मारमङ्ग সে সব পরিষার করা হয়েছে। সন্ডোষপুরে জোড়া ব্রিজের নীচ হয়।' ছ দিয়ে যাওয়া খাল ও মুকুলপুরের খালটিও সংস্কারের পরে বেশ পরিচ্ছত্র। বর্ষার সময় বাইপাস সংলগ্ন মুকুন্দপুর, কালিকাপুর, আনন্দপুর, খুদিরাবাদ বা মাদুরদহ প্লাবিত হয়ে পড়ে। জল সপ্তাহখানেক জমে থাকে। প্রচুর সংখ্যায় পাম্প চালু করেও পরিস্থিতি সামাল দেওয়া কঠিন হত এত দিন। খালের দুরবস্থা ছিল এর প্রধান কারণ। খালের দু'পাড়ে বাজার এবং বেশ কিছু দোকানপাটিও রয়েছে। বাজারের সব জঞ্জাল খালে ফেলা হত। খাল পরিচ্ছম রাখার তাগিদে কালিকাপুর থেকে জোড়া ব্রিজ পর্যন্ত পাড়ের দৌকানদারদের তুলে দেওয়া হয়েছে। সেচমন্ত্রী রাজীব বন্দ্যোপাধায় বলেন, 'বর্ষার আগে কালিকাপুরের খাল সংস্কারের কাজ শেষ হয়েছে। আগামী বর্ষায় বাইপাসের আশপাশে আর জল জমবে না বলে আশাবাদী আমরা।

কিন্তু কুঁদঘাট থেকে গড়িয়া স্টেশন পর্যন্ত টালিনালা বেহাল। পদযাত্র নোংরা, আগাছার খাল রীতিমতো সন্ধীন। বাশদোণীতে সূর্য এবং সেন মেট্রো স্টেশনের পাশে ব্রিজের নীচের টালি নালা আগাছার ভরে গিয়েছে। গড়িয়ায় কবি নজরুল মেট্রো স্টেশন সংলগ্ন অংশে গড়িয়া বাজারের জঞ্জাল উপচে পড়ছে। একই হাল